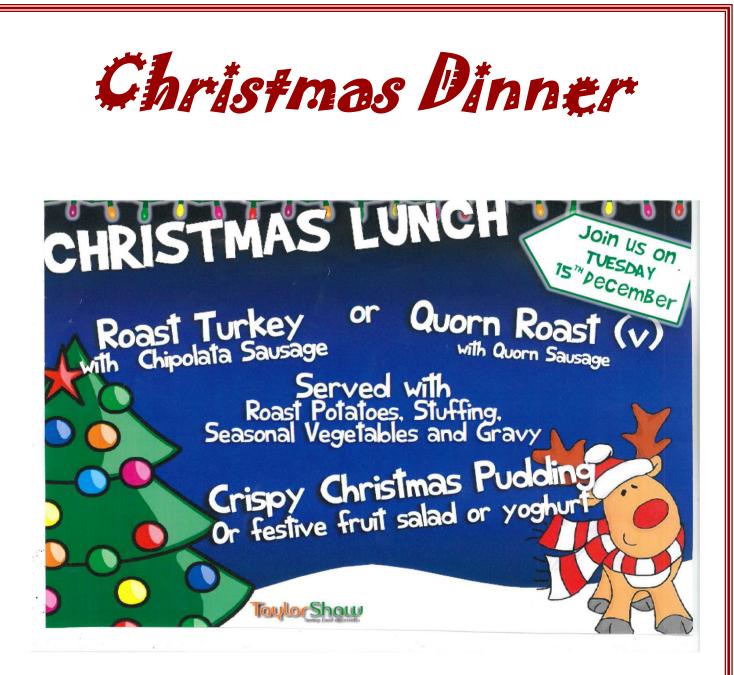

# Christmas Lunch

#### **Roast Turkey**

#### Or

#### Halal chicken

with Quorn sausages

with Chipolata sausages

#### **Quorn roast**

with Quorn sausages

#### All served with

Roast Potatoes, Stuffing, Seasonal veg and Gravy

#### Pudding

Ice cream or festive fruit salad or yoghurt